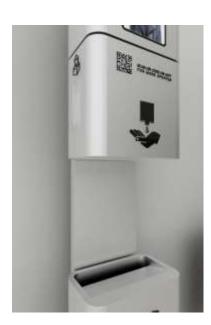

### **Hygiene Station & Standee**

HT82000 All-in-One Hygiene Station

2000 Slim Hygiene Standee -Foot Pedal Activation

### Model: HT52000

#### Material

MDF CARB P2 casing

#### Components

- 7" LCD Face Recognition and Wrist Temperature Detector
- A4 size stainless steel poster slot with acrylic protective sheet
- Stainless steel dispensing plate
- Hand sanitizer dispensing bottle (1000ml refillable bottle, hand sanitizing gel excluded)