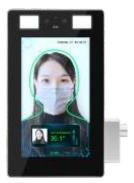

#### Material

- Mild steel 1.2mm thick with powder coating finish
- Components
- 8" LCD Face Recognition & Forehead Temperature Detector
- Auto dispensing hand sanitizer build-in unit
  - Unit Size: 158mm(L) x 116mm(D) x 286mm(H)
  - Unit does not include hand sanitizing gel
- Side compartments on left and right of unit for consumables: tissues, gloves, masks, etc.

| 8" LCD with Face Recognition & Temperature Detection |       |                                              |
|------------------------------------------------------|-------|----------------------------------------------|
| Temperature Sensor                                   |       | 80(H)x60(V) Infrared                         |
| Detection Accuracy                                   |       | ±0.5°C@Range 30°c-50°c                       |
| Field of View/ Distance                              |       | 33° / 1M                                     |
| Spectral Range                                       |       | 8-14μm                                       |
| Video camera Sensor                                  |       | 1/2 .8" SONY STARVIS 2MP CMOS                |
|                                                      |       | Image Sensor                                 |
| Video Effective Pixels                               |       | 1920(H)x1080(V)                              |
| Built-in Lens                                        |       | Fixed 1.6mm/F2.0                             |
| OSD                                                  |       | Display Channel Name/ Date/ Time             |
| Video Compression                                    |       | H.265/H.264                                  |
| Frame Rate                                           | Main  | 1920x1080 / 1280x720 / 720x576               |
|                                                      | Sub   | 640x480 / 352x288 / 320x240 /                |
|                                                      |       | 176x144                                      |
|                                                      | MJPEG | 1920x1080 /1280x720 / OFF                    |
| Face Database                                        |       | 50,000 sheets                                |
| Recognition Speed                                    |       | ≤300ms                                       |
| Live Detection                                       |       | Support                                      |
| Network Port                                         |       | 1xRJ45 10/100 BaseT Ethernet                 |
|                                                      |       | Adaptive Port                                |
| Wiegand Port                                         |       | 1CH Wiegand Output                           |
| Alarm Port                                           |       | 1CH Relay Output                             |
| Microphone                                           |       | Built-in                                     |
| Audio Port                                           |       | Two-way Audio                                |
| Audio Compression                                    |       | G711 / PCM                                   |
| Serial Port<br>SD Card Slot                          |       | 1CH Half-Duplex RS485 Port                   |
|                                                      |       | Supports Max. 128G Memory card               |
| Power supply<br>Operating Temperature                |       | Input: DC12V; Consumption: ≤5W<br>-20°C-60°C |
| Working Humidity                                     |       | -20 C-60 C<br>0%-90% RH (Non-Condensing)     |
| Pack Size                                            |       | 550 x 370 x 1750 (H) mm                      |
| Weight                                               |       | 34kg (+/-)                                   |
| weight                                               |       | 54Kg (+/-)                                   |