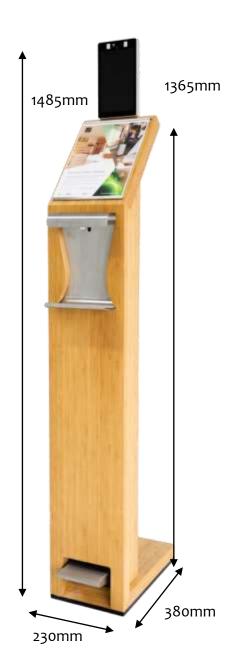

### **Hygiene Station & Standee**

HT82000 All-in-One Hygiene Station

2000 Slim Hygiene Standee -Foot Pedal Activation

### Model: HT52000

#### Material

MDF CARB P2 casing

#### Components

- 7" LCD Face Recognition and Wrist Temperature Detector
- A4 size stainless steel poster slot with acrylic protective sheet
- Stainless steel dispensing plate
- Hand sanitizer dispensing bottle (1000ml refillable bottle, hand sanitizing gel excluded)

### Features 7" LCD:

- Infrared temperature sensor
- Face recognition
- Mask detection
- Data capture with mapping back to preloaded database
- Integrates with door access
- Voice message with alerts for successful and unsuccessful entry
- Visitors' data capture:
  - Face Capture/Photo
  - Date/Time of Entry
  - Temperature
- Alerts will sound at the station and at the connected pc for remote management
- Supports multiple peripheral extensions.
- Pack Size: 530 x 300 x 1650 (H) mm
- Weight: 28kg (+/-)