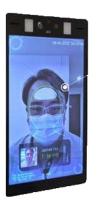

#### Material

- Mild steel 1.2mm thick with powder coating finish
- Components
- 8" LCD Face Recognition & Forehead Temperature Detector
- Auto dispensing hand sanitizer build-in unit
  - Unit Size: 158mm(L) x 116mm(D) x 286mm(H)
  - Unit does not include hand sanitizing gel
- Side compartments on left and right of unit for consumables: tissues, gloves, masks, etc.

| 8" LCD with Face Recognition & Temperature Detection |       |                                              |
|------------------------------------------------------|-------|----------------------------------------------|
| Temperature Sensor                                   |       | 80(H)x60(V) Infrared                         |
| Detection Accuracy                                   |       | ±0.5°C@Range 30°c-50°c                       |
| Field of View/ Distance                              |       | 33° / 1M                                     |
| Spectral Range                                       |       | 8-14μm                                       |
| Video camera Sensor                                  |       | 1/2 .8" SONY STARVIS 2MP CMOS                |
|                                                      |       | Image Sensor                                 |
| Video Effective Pixels                               |       | 1920(H)x1080(V)                              |
| Built-in Lens                                        |       | Fixed 1.6mm/F2.0                             |
| OSD                                                  |       | Display Channel Name/ Date/ Time             |
| Video Compression                                    |       | H.265/H.264                                  |
| Frame Rate                                           | Main  | 1920x1080 / 1280x720 / 720x576               |
|                                                      | Sub   | 640x480 / 352x288 / 320x240 /                |
|                                                      |       | 176x144                                      |
|                                                      | MJPEG | 1920x1080 /1280x720 / OFF                    |
| Face Database                                        |       | 50,000 sheets                                |
| Recognition Speed                                    |       | ≤300ms                                       |
| Live Detection                                       |       | Support                                      |
| Network Port                                         |       | 1xRJ45 10/100 BaseT Ethernet                 |
|                                                      |       | Adaptive Port                                |
| Wiegand Port                                         |       | 1CH Wiegand Output                           |
| Alarm Port                                           |       | 1CH Relay Output                             |
| Microphone                                           |       | Built-in                                     |
| Audio Port                                           |       | Two-way Audio                                |
| Audio Compression                                    |       | G711 / PCM                                   |
| Serial Port<br>SD Card Slot                          |       | 1CH Half-Duplex RS485 Port                   |
|                                                      |       | Supports Max. 128G Memory card               |
| Power supply<br>Operating Temperature                |       | Input: DC12V; Consumption: ≤5W<br>-20°C-60°C |
| Working Humidity                                     |       | -20 C-60 C<br>0%-90% RH (Non-Condensing)     |
| Pack Size                                            |       | 550 x 370 x 1750 (H) mm                      |
| Weight                                               |       | 34kg (+/-)                                   |
| weight                                               |       | 54Kg (+/-)                                   |