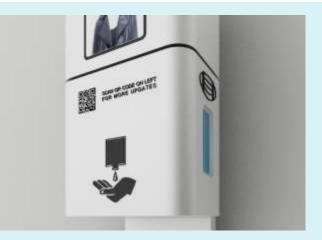

- Auto hand sanitizer dispenser
- Temperature Detection
- Face Recognition
- Mask detection
- Visitors' data capture:
- Face Capture/Photo
- Date/Time of Entry
- Temperature
- Voice message with alerts for successful and unsuccessful entry

#### Components

- 7" LCD Face Recognition and Wrist Temperature Detector
- A4 size stainless steel poster slot with acrylic protective sheet
- Stainless steel dispensing plate
- Hand sanitizer dispensing bottle (1000ml refillable bottle, hand sanitizing gel excluded)