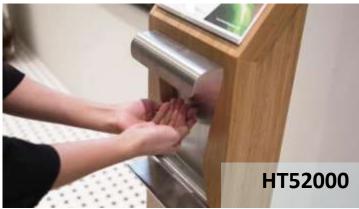

### Model: HT52000

#### Material

MDF CARB P2 casing

#### Components

- 7" LCD Face Recognition and Wrist Temperature Detector
- A4 size stainless steel poster slot with acrylic protective sheet
- Stainless steel dispensing plate
- Hand sanitizer dispensing bottle (1000ml refillable bottle, hand sanitizing gel excluded)

### Features 7" LCD:

- Infrared temperature sensor
- Face recognition
- Mask detection
- Data capture with mapping back to preloaded database
- Integrates with door access
- Voice message with alerts for successful and unsuccessful entry
- Visitors' data capture:
  - Face Capture/Photo
  - Date/Time of Entry
  - Temperature
- Alerts will sound at the station and at the connected pc for remote management
- Supports multiple peripheral extensions.
- Pack Size: 530 x 300 x 1650 (H) mm
- Weight: 28kg (+/-)